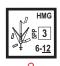

## **Elements of 10th Division:**

Set up on board 1 in hexes numbered  $\leq$  4 and/or board BFP A.

For Into The Rubble 2, the following balance changes were made to the original ITR scenarios:

**ITR2:** For the Republicans added HMGx2.