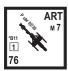

## ITR Errata

The listing below are sticky notes for Into The Rubble. Print on Avery 5265 with scaling and resizing turned off. Cut to size and place on top of the error indicated

**ITR1:** Artillery counter for the Chinese should be a P obr 02/30 with M7 (Chinese H, note 11).